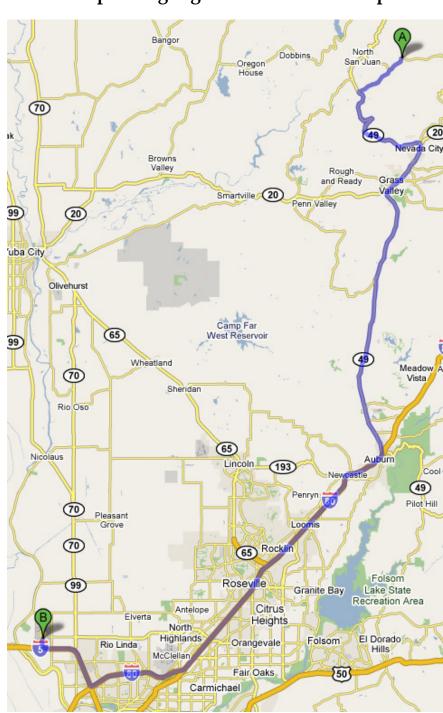

| The Expanding Light to Sa | acramento Airport |
|---------------------------|-------------------|
|---------------------------|-------------------|

| Mileage    | Directions                                                                      |
|------------|---------------------------------------------------------------------------------|
| 0.0 miles  | Leaving Ananda, turn <b>RIGHT</b> on <b>TYLER FOOTE ROAD</b>                    |
| 4.7 miles  | Turn LEFT onto CA-49                                                            |
| 15.2 miles | Turn RIGHT onto CA-20W/CA-49                                                    |
| 42.9 miles | At the south end of Auburn, turn <b>RIGHT</b> to take the ramp onto <b>I-80</b> |
| 75.1 miles | Take the exit onto CA-99 N/I-5 N toward REDDING                                 |
| 81.1 miles | Take exit 528 for SACRAMENTO INTERNATIONAL AIRPORT                              |
| 81.3 miles | Keep <b>RIGHT</b> at the fork, follow signs for <b>AIRPORT/GARDEN HWY</b>       |
|            | and merge onto AIRPORT BLVD                                                     |